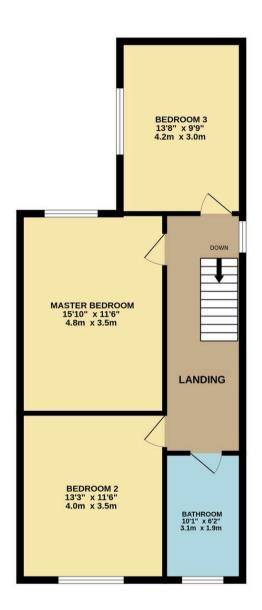

Council Tax band: C

Tenure: Leasehold

EPC Energy Efficiency Rating: D

**EPC Environmental Impact Rating: E** 

- Spacious Dining Room with Bay Window and Plantation Shutters
- Large Living Room Lounge with Feature Cast-Iron Fireplace
- Newly fitted contemporary Kitchen with solid wood worktops, fitted Bosch oven, grill and microwave, in addition to an integrated fridge/freezer and dishwasher
- Large hallway & landing with natural light window
- Large Master Bedroom with significant fitted storage and feature fire surround
- 3 Large Double Bedrooms
- Boarded attic with drop-down ladder access
- Enclosed landscaped rear yard with potential for additional parking.
- End Terrace in a highly sough after location
- Modernised and decorated to a high quality throughout, keeping many character property features
- Situated within the catchment area for high OFSTED rated schools, such as Tottington High