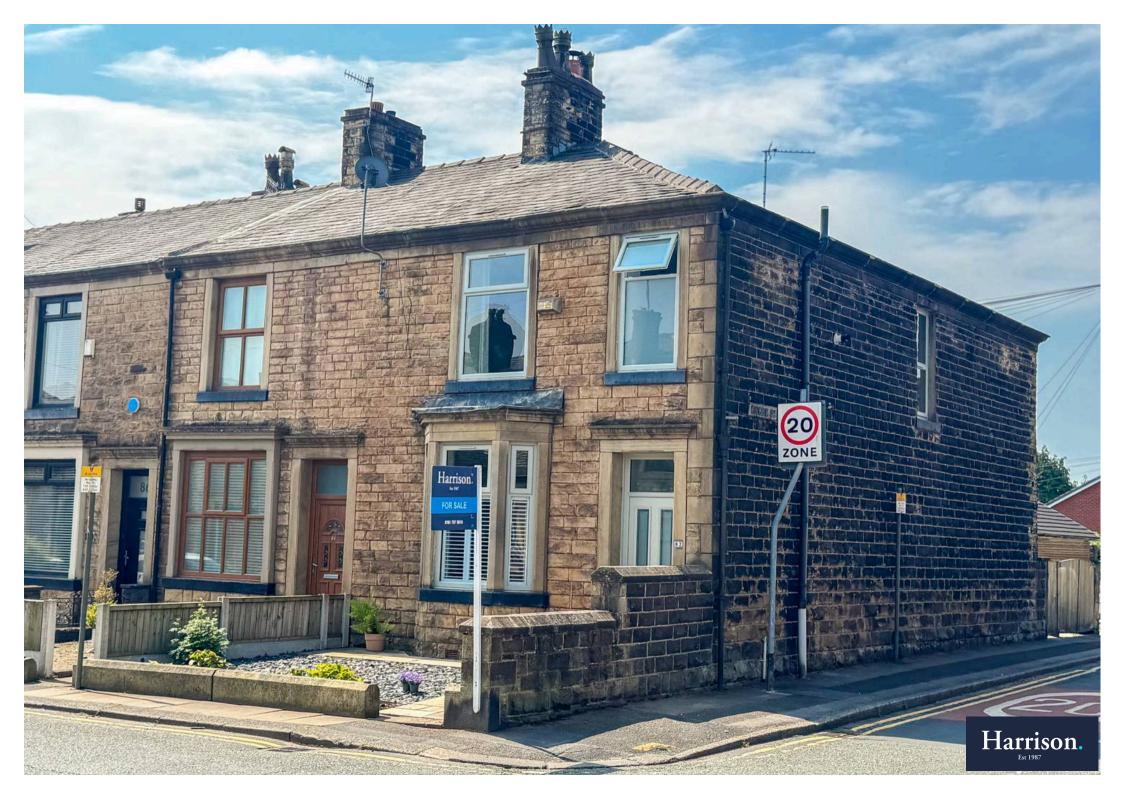

## 82 Bury Road

Tottington, Bury

Stunning period stone end terrace house with original features & contemporary design.

Spacious living area, bespoke kitchen, 3 double bedrooms, family bathroom, landscaped rear garden. Ideal location near amenities & good schools. Viewing recommended.

Council Tax band: C

Tenure: Leasehold

EPC Energy Efficiency Rating: D

**EPC Environmental Impact Rating: E** 

- Spacious Dining Room with Bay Window and Plantation Shutters
- Large Living Room Lounge with Feature Cast-Iron Fireplace
- Newly fitted contemporary Kitchen with solid wood worktops, fitted Bosch oven, grill and microwave, in addition to an integrated fridge/freezer and dishwasher
- Large hallway & landing with natural light window
- Large Master Bedroom with significant fitted storage and feature fire surround
- 3 Large Double Bedrooms
- Boarded attic with drop-down ladder access
- Enclosed landscaped rear yard with potential for additional parking.
- End Terrace in a highly sough after location
- Modernised and decorated to a high quality throughout, keeping many character property features
- Situated within the catchment area for high OFSTED rated schools, such as Tottington High