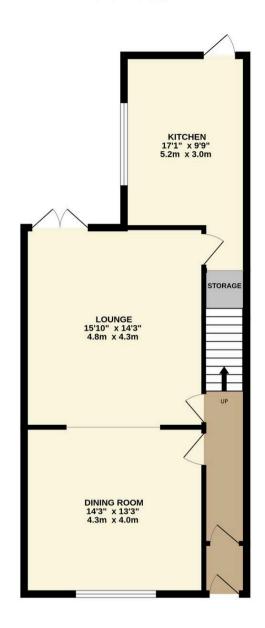

Council Tax band: C

Tenure: Leasehold

EPC Energy Efficiency Rating: D

**EPC Environmental Impact Rating: E** 

- Spacious Dining Room with Bay Window and Plantation Shutters
- Large Living Room Lounge with Feature Cast-Iron Fireplace
- Newly fitted contemporary Kitchen with solid wood worktops, fitted Bosch oven, grill and microwave, in addition to an integrated fridge/freezer and dishwasher
- Large hallway & landing with natural light window
- Large Master Bedroom with significant fitted storage and feature fire surround
- 3 Large Double Bedrooms
- Boarded attic with drop-down ladder access
- Enclosed landscaped rear yard with potential for additional parking.
- End Terrace in a highly sough after location
- Modernised and decorated to a high quality throughout, keeping many character property features
- Situated within the catchment area for high OFSTED rated schools, such as Tottington High