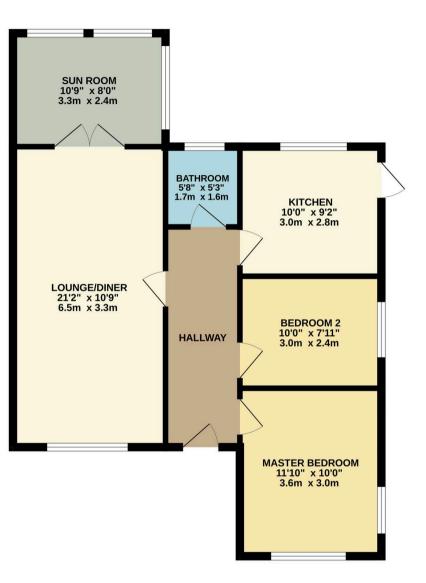

GROUND FLOOR 712 sq.ft. (66.2 sq.m.) approx.

TOTAL FLOOR AREA : 712 sq.ft. (66.2 sq.m.) approx.

Whilst every attempt has been made to ensure the accuracy of the floorplan contained here, measurements of dons, windows, rooms and any other items are approximate and no responsibility is taken for any eror, omission or mis-statement. This plan is for illustrative purposes only and should be used as such by any prospective purchaser. The services, systems and appliances shown have not been tested and no guarantee as to their operability or efficiency can be given. Made with Metropix ©2025