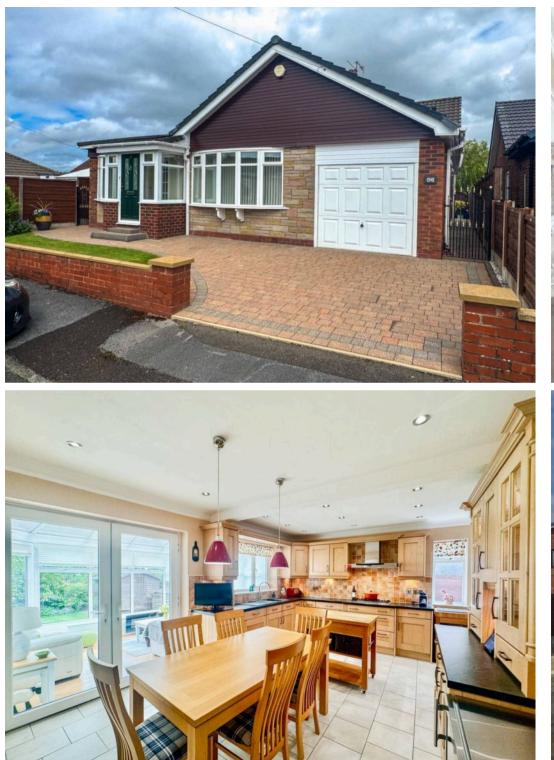

1 Warwick Close, Greenmount

1222

£499,950

ONE

Bury

5

## 1 Warwick Close

Greenmount, Bury

Council Tax band: E

Tenure: Leasehold

EPC Energy Efficiency Rating: C

EPC Environmental Impact Rating: D

- True Bungalow on large level plot
- 3 reception rooms, including substantial conservatory
- 2 / 3 Double Bedrooms
- Spacious private driveway
- Highly sought-after area of Greenmount
- Incredibly convenient location for amenities
  and transport links