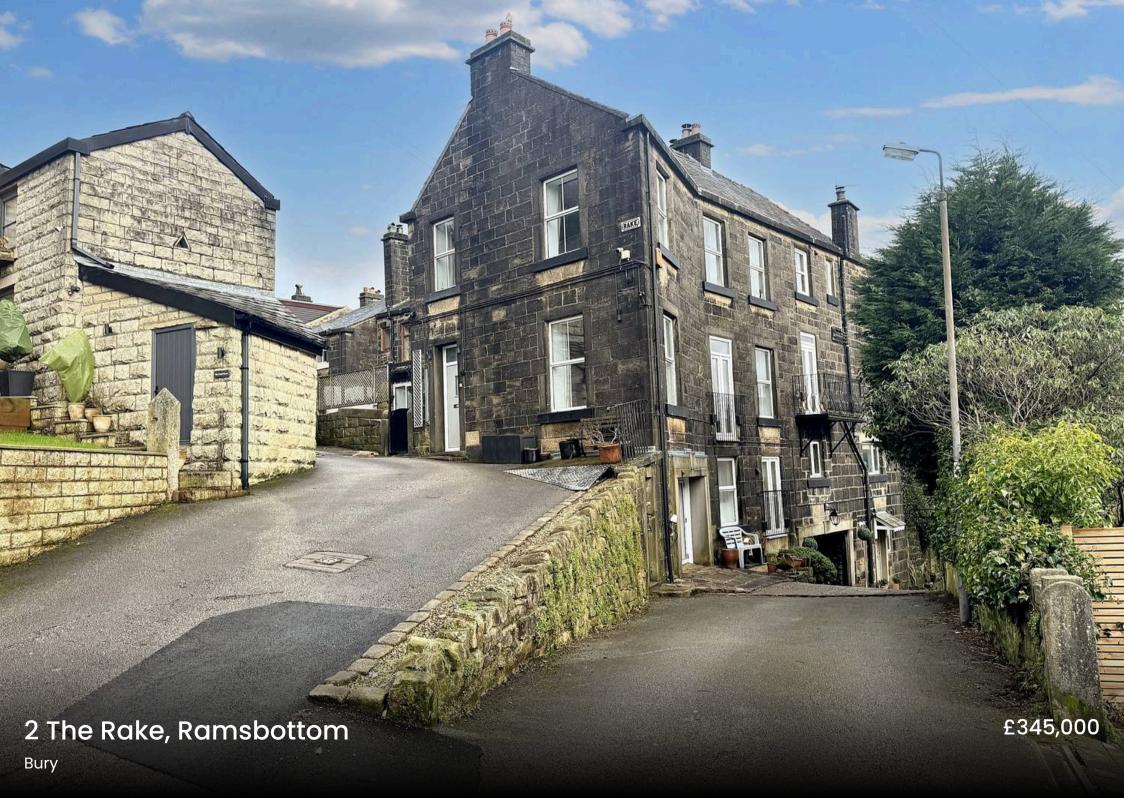

## 2 The Rake

Ramsbottom, Bury

Character home on 4 floors with 3 bedrooms, loft room, open-plan living space, excellent insulation throughout, energy efficient, en-suite, self-contained annexe style facilities. Stunning views & Choice location

Tenure: Leasehold

Council Tax band: C

EPC Energy Efficiency Rating: C

**EPC Environmental Impact Rating:** 

- Grand Four-Storey Layout A beautifully designed character home spread across four impressive floors, offering space, charm, and versatility with on-street parking to front
- Three Spacious Bedrooms & Loft Room –
  Generously sized bedrooms plus a versatile loft
  room, perfect as a guest suite, home office, or
  creative space.
- Open-Plan Living A stunning open-plan kitchen, dining, and family room, designed for modern living and entertaining.
- Full Insulation Throughout Energy-efficient insulation installed throughout the property, significantly reducing energy bills and enhancing comfort.
- Master Ensuite A beautifully designed ensuite bathroom in the master bedroom, featuring high-end fixtures
- Annex Facility A self-contained ground-floor annex, ideal for guests, extended family, or rental potential with private entrance
- Scenic Views & Great Transport Links Enjoy picturesque views while benefiting from