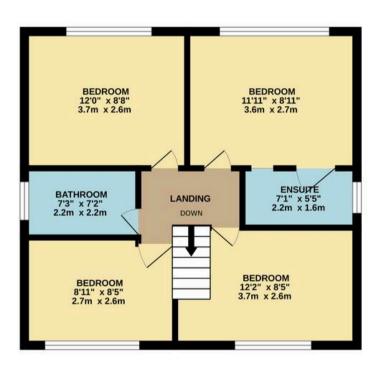

a spacious end plot.

Council Tax band: D

Tenure: Leasehold

EPC Energy Efficiency Rating: D

**EPC Environmental Impact Rating: D** 

- An Imposing Freehold Detached House with 4 Double Bedrooms
- Set in a Highly Desirable Residential Location of Brandlesholme
- Spacious End Plot with Excellent Extending Potential
- An Attractive Substantially Sized Family Home with No Chain
- Close to access for Local Amenities, Excellent Schools, Burrs Country Park & Kirklees Nature Trail
- Porch, Entrance Hall, Open Plan Lounge/Dining room
- Fitted Dining Kitchen, Sun Room/Conservatory
- Spacious 4 Piece White Family Bathroom, Ensuite Shower room
- Double Garage with Up & Over Door, Paved Driveway
- Well Maintained Spacious Lawn Gardens & Patio Area, Viewings are Essential

GROUND FLOOR 1ST FLOOR