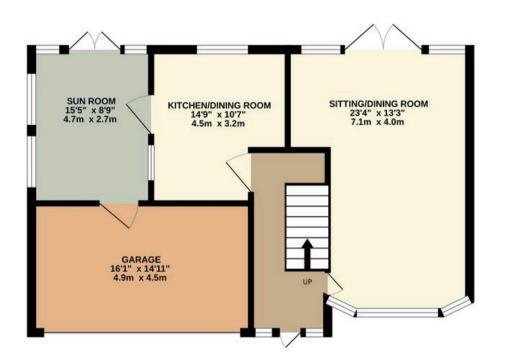

on a spacious end plot.

Council Tax band: D

Tenure: Leasehold

EPC Energy Efficiency Rating: D

**EPC Environmental Impact Rating: D** 

- An Imposing Freehold Detached House with 4 Double Bedrooms
- Set in a Highly Desirable Residential Location of Brandlesholme
- Spacious End Plot with Excellent Extending Potential
- An Attractive Substantially Sized Family Home with No Chain
- Close to access for Local Amenities, Excellent Schools, Burrs Country Park & Kirklees Nature Trail
- Porch, Entrance Hall, Open Plan Lounge/Dining room
- Fitted Dining Kitchen, Sun Room/Conservatory
- Spacious 4 Piece White Family Bathroom, Ensuite Shower room
- Double Garage with Up & Over Door, Paved Driveway
- Well Maintained Spacious Lawn Gardens & Patio Area, Viewings are Essential

GROUND FLOOR 1ST FLOOR