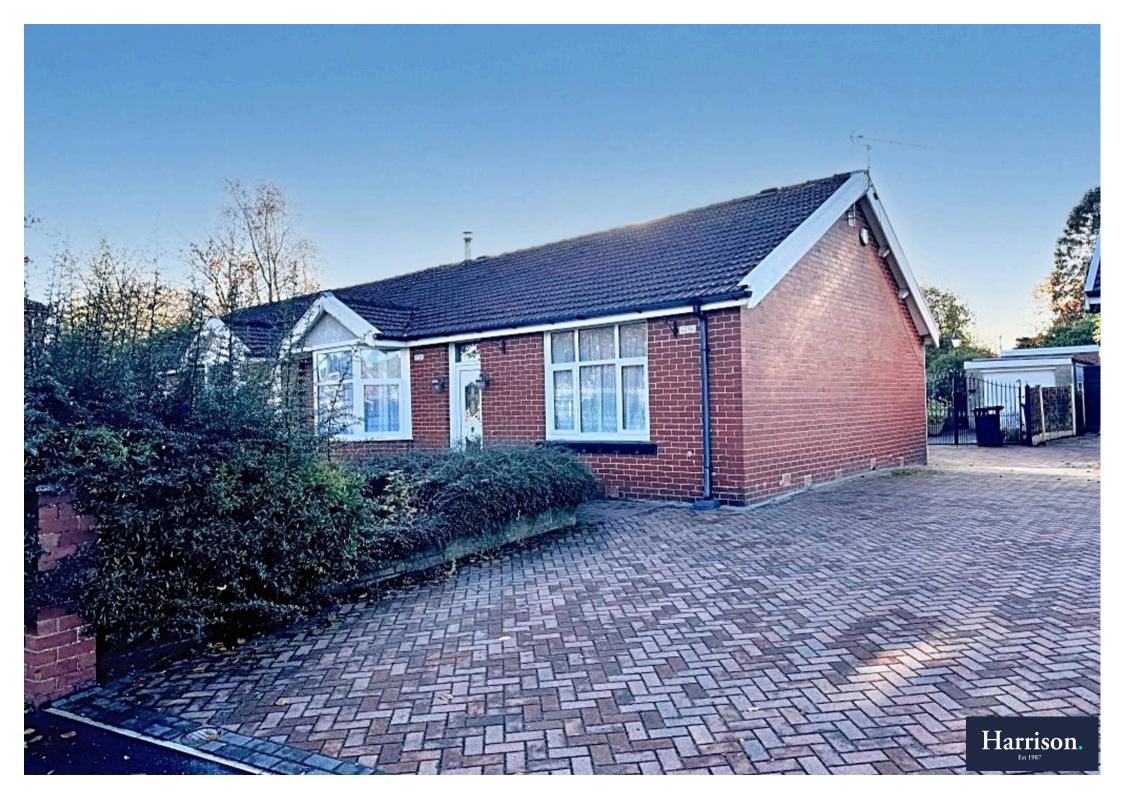

## Bury, Bury

Welcome to this Lovely property, a superb extended and substantial bay fronted semidetached true bungalow with 3 Double Bedrooms located in a highly sought-after area. Council Tax band: D

Tenure: Leasehold

EPC Energy Efficiency Rating:

EPC Environmental Impact Rating:

- A Superb Extended & Substantial Bay Fronted Semi Detached True Bungalow
- - Set in a Highly Sought after Location close to a Selection of Local Amenities
- - An Immaculate Well Maintained Property with 3 Double Bedrooms + fitted Wardrobes
- Porch, Hallway, Fabulous Open Plan Lounge/Dining Room with Feature Lantern Roof Window
- Fitted Kitchen inc Appliances, Spacious Modern White 4 Piece Bathroom
- Separate Sun room/Conservatory to the Garden
- Spacious Driveway with Wrought Iron Gates, Detached Garage
- - Impressive & Extensive Well Maintained Mature Lawn Gardens to rear
- Deceptively Spacious Accommodation both Internally & Externally
- Offered with No Chain Viewings are Essential to be Fully Appreciated