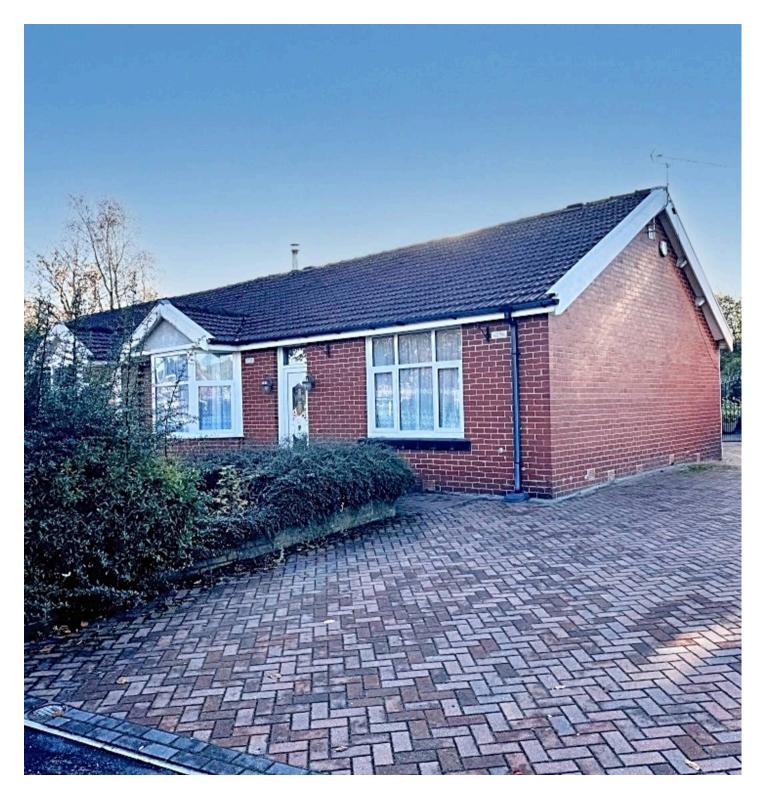

## Bury, Bury

Welcome to this Lovely property, a superb extended and substantial bay fronted semidetached true bungalow with 3 Double Bedrooms located in a highly sought-after area. Council Tax band: D

Tenure: Leasehold

EPC Energy Efficiency Rating:

EPC Environmental Impact Rating:

- A Superb Extended & Substantial Bay Fronted Semi Detached True Bungalow
- - Set in a Highly Sought after Location close to a Selection of Local Amenities
- - An Immaculate Well Maintained Property with 3 Double Bedrooms + fitted Wardrobes
- Porch, Hallway, Fabulous Open Plan Lounge/Dining Room with Feature Lantern Roof Window
- Fitted Kitchen inc Appliances, Spacious Modern White 4 Piece Bathroom
- Separate Sun room/Conservatory to the Garden
- Spacious Driveway with Wrought Iron Gates, Detached Garage
- - Impressive & Extensive Well Maintained Mature Lawn Gardens to rear
- Deceptively Spacious Accommodation both Internally & Externally
- Offered with No Chain Viewings are Essential to be Fully Appreciated