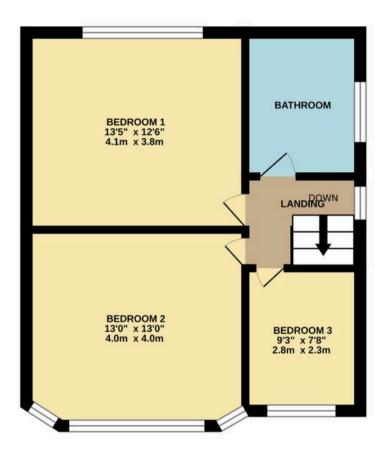

this 3-bedroom semidetached house is the ultimate haven for those who appreciate a touch of nature in their everyday lifestyle.

Council Tax band: D

Tenure: Leasehold

EPC Energy Efficiency Rating: D

EPC Environmental Impact Rating:

- Traditional Semi Detached House with 3 Bedrooms
- - Set in a Highly Desirable Three Arrows location with Starling Woods to the rear
- Superb Extensive 2 tiered patio and lawn garden with woodland aspect
- - An ideal property for the garden enthusiast
- Spacious paved driveway, detached garage
- Entrance hall, fitted kitchen, open plan lounge/dining room
- Modern Spacious white 4 piece family bathroom suite
- Close to local bus routes & access for Bury & Bolton town centres
- Offered with No Chain viewings are Highly Recommended

GROUND FLOOR 1ST FLOOR