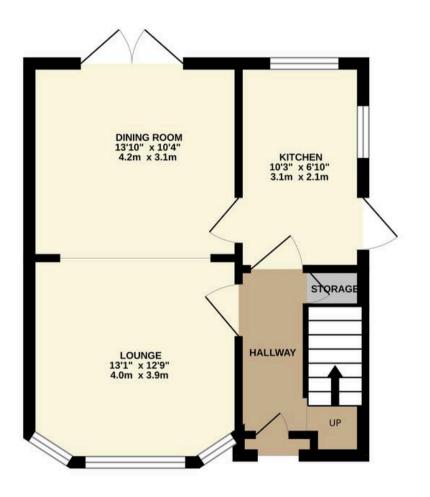

p, this 3-bedroom semidetached house is the ultimate haven for those who appreciate a touch of nature in their everyday lifestyle.

Council Tax band: D

Tenure: Leasehold

EPC Energy Efficiency Rating: D

EPC Environmental Impact Rating:

- Traditional Semi Detached House with 3 Bedrooms
- - Set in a Highly Desirable Three Arrows location with Starling Woods to the rear
- Superb Extensive 2 tiered patio and lawn garden with woodland aspect
- - An ideal property for the garden enthusiast
- Spacious paved driveway, detached garage
- Entrance hall, fitted kitchen, open plan lounge/dining room
- Modern Spacious white 4 piece family bathroom suite
- Close to local bus routes & access for Bury & Bolton town centres
- Offered with No Chain viewings are Highly Recommended

GROUND FLOOR 1ST FLOOR