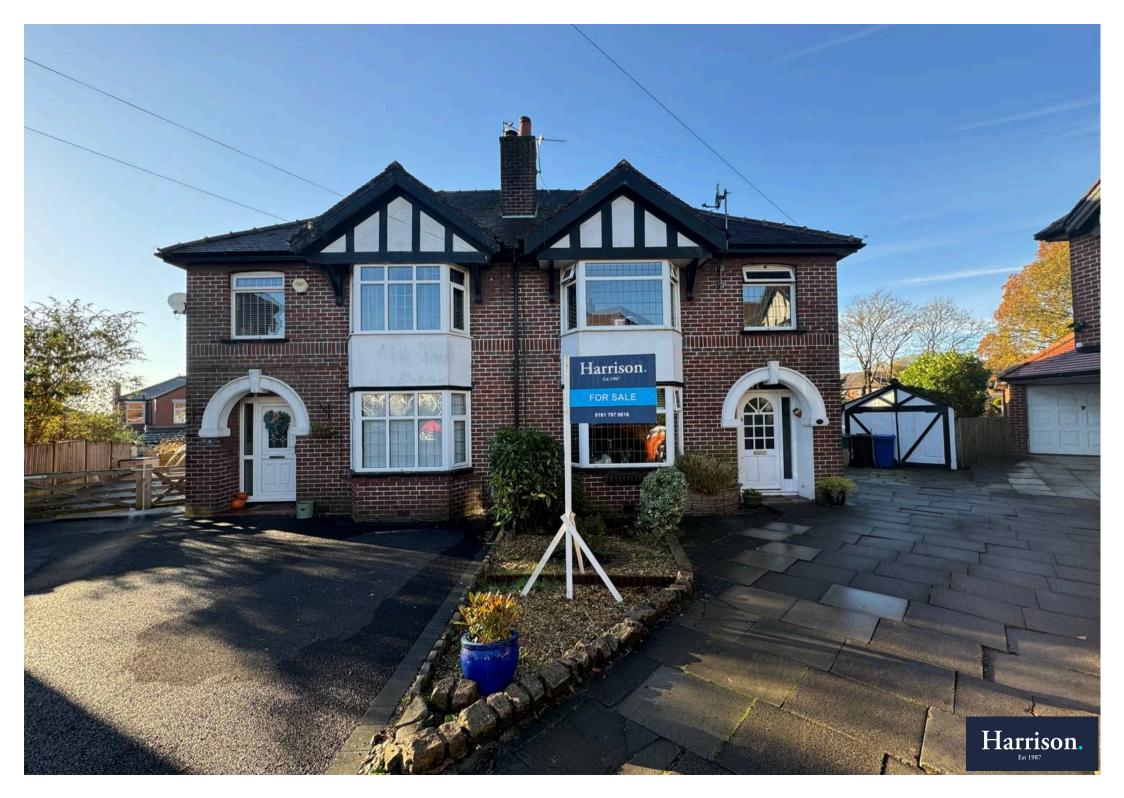

## 12 Sherwood Avenue

Radcliffe, Manchester

Nestled in the highly sought-after Three Arrows neighbourhood with the picturesque Starling Woods as its backdrop, this 3-bedroom semidetached house is the ultimate haven for those who appreciate a touch of nature in their everyday lifestyle.

Council Tax band: D

Tenure: Leasehold

EPC Energy Efficiency Rating: D

EPC Environmental Impact Rating:

- Traditional Semi Detached House with 3 Bedrooms
- - Set in a Highly Desirable Three Arrows location with Starling Woods to the rear
- Superb Extensive 2 tiered patio and lawn garden with woodland aspect
- - An ideal property for the garden enthusiast
- Spacious paved driveway, detached garage
- Entrance hall, fitted kitchen, open plan lounge/dining room
- Modern Spacious white 4 piece family bathroom suite
- Close to local bus routes & access for Bury & Bolton town centres
- Offered with No Chain viewings are Highly Recommended