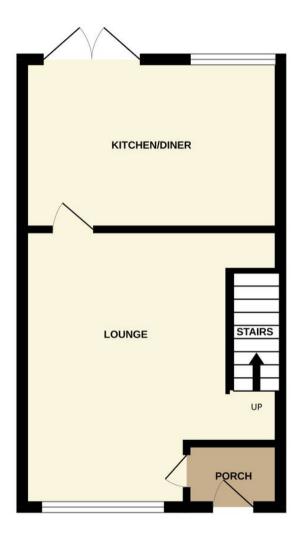

## 14 Neston Road

Walshaw, Bury

Council Tax band: C

Tenure: Leasehold

EPC Energy Efficiency Rating: D

EPC Environmental Impact Rating: D

- Impressive semi detached house with 3 bedrooms
- - Set in the choice location of Walshaw
- Catchment for Christ Church Primary, Tottington Primary & Elton High
- Close to local amenities, pubs, restaurants & scenic walks
- Porch, spacious lounge, stylish fitted dining kitchen
- - Contemporary white 3 piece bathroom
- Superb landscaped rear garden with circular lawn & patios
- Spacious block paved driveway
- - Viewing is essential to be fully appreciated

GROUND FLOOR 1ST FLOOR