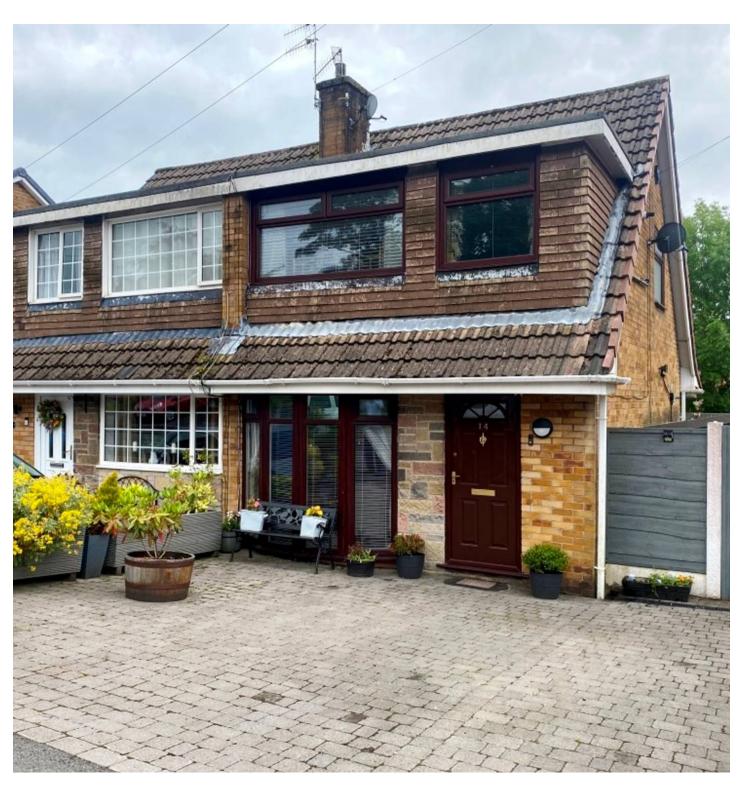

## 14 Neston Road

Walshaw, Bury

Council Tax band: C

Tenure: Leasehold

EPC Energy Efficiency Rating: D

EPC Environmental Impact Rating: D

- Impressive semi detached house with 3 bedrooms
- - Set in the choice location of Walshaw
- Catchment for Christ Church Primary, Tottington Primary & Elton High
- Close to local amenities, pubs, restaurants & scenic walks
- Porch, spacious lounge, stylish fitted dining kitchen
- - Contemporary white 3 piece bathroom
- Superb landscaped rear garden with circular lawn & patios
- Spacious block paved driveway
- - Viewing is essential to be fully appreciated