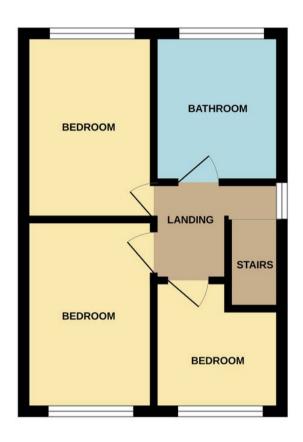

## 14 Neston Road

Walshaw, Bury

Council Tax band: C

Tenure: Leasehold

EPC Energy Efficiency Rating: D

EPC Environmental Impact Rating: D

- Impressive semi detached house with 3 bedrooms
- - Set in the choice location of Walshaw
- Catchment for Christ Church Primary, Tottington Primary & Elton High
- Close to local amenities, pubs, restaurants & scenic walks
- Porch, spacious lounge, stylish fitted dining kitchen
- - Contemporary white 3 piece bathroom
- Superb landscaped rear garden with circular lawn & patios
- Spacious block paved driveway
- - Viewing is essential to be fully appreciated

GROUND FLOOR 1ST FLOOR