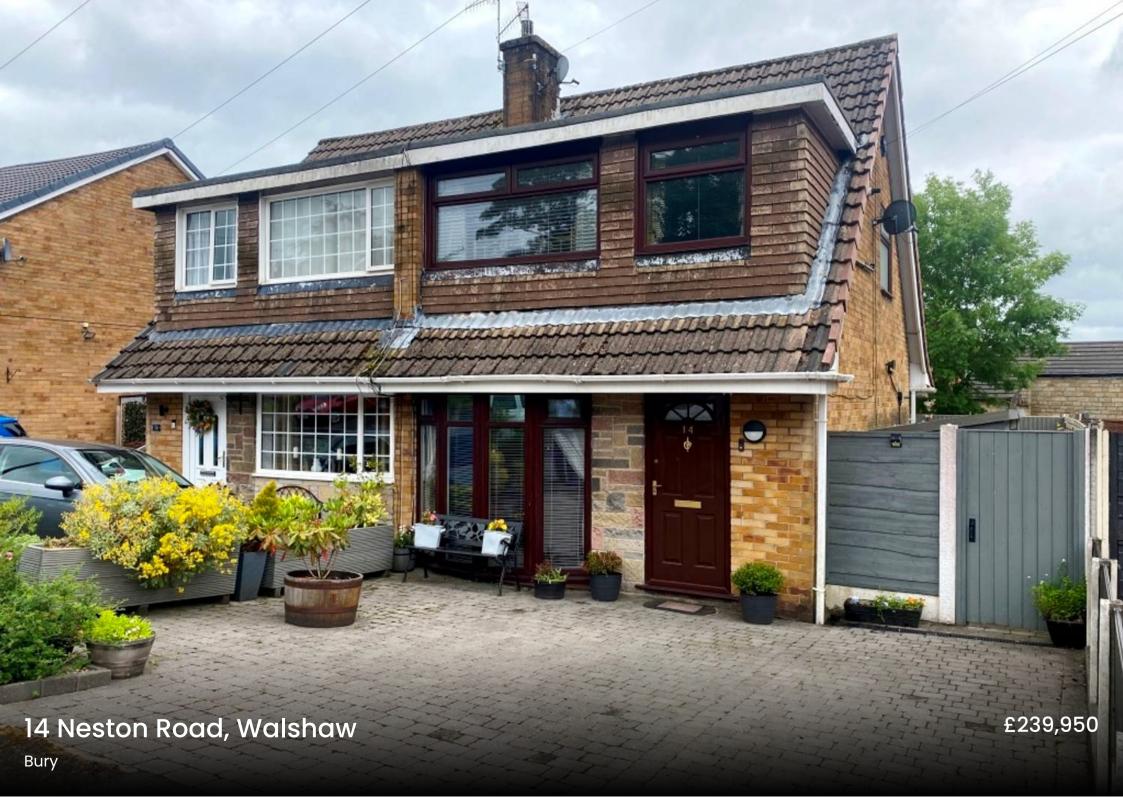

## 14 Neston Road

Walshaw, Bury

Council Tax band: C

Tenure: Leasehold

EPC Energy Efficiency Rating: D

EPC Environmental Impact Rating: D

- Impressive semi detached house with 3 bedrooms
- - Set in the choice location of Walshaw
- Catchment for Christ Church Primary, Tottington Primary & Elton High
- Close to local amenities, pubs, restaurants & scenic walks
- Porch, spacious lounge, stylish fitted dining kitchen
- - Contemporary white 3 piece bathroom
- Superb landscaped rear garden with circular lawn & patios
- Spacious block paved driveway
- - Viewing is essential to be fully appreciated