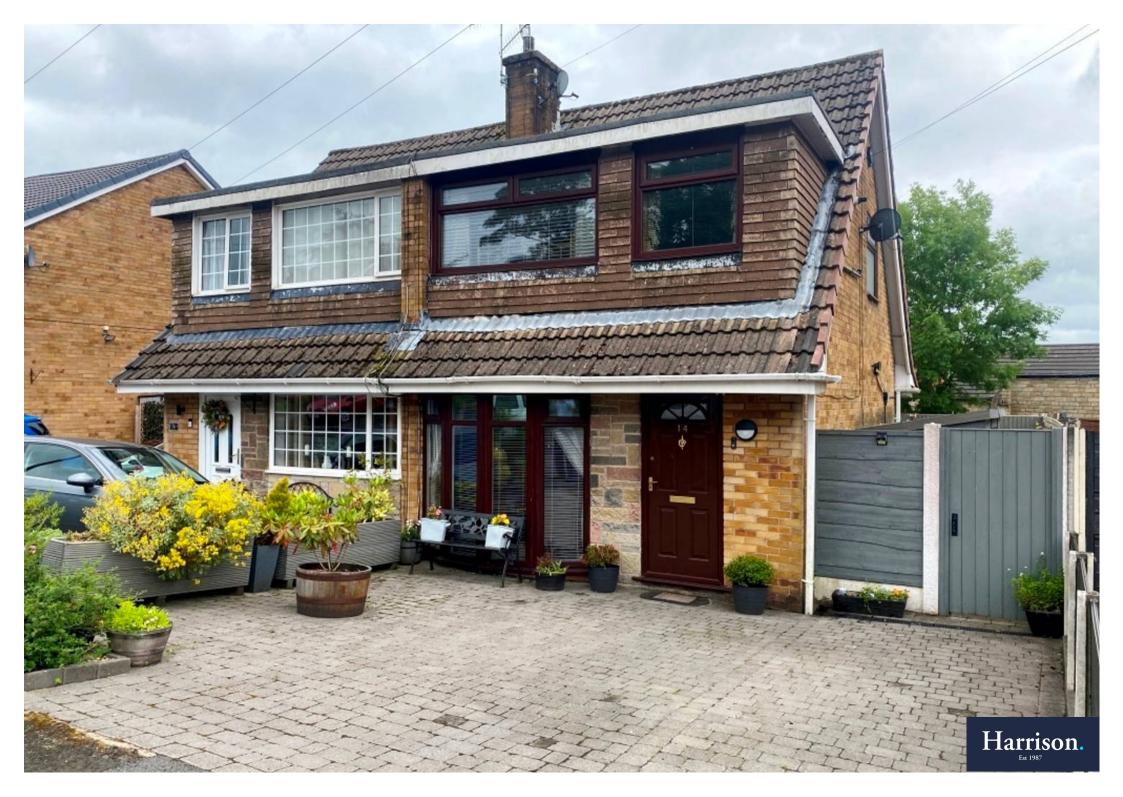

## 14 Neston Road

Walshaw, Bury

Council Tax band: C

Tenure: Leasehold

EPC Energy Efficiency Rating: D

EPC Environmental Impact Rating: D

- Impressive semi detached house with 3 bedrooms
- - Set in the choice location of Walshaw
- Catchment for Christ Church Primary, Tottington Primary & Elton High
- Close to local amenities, pubs, restaurants & scenic walks
- Porch, spacious lounge, stylish fitted dining kitchen
- - Contemporary white 3 piece bathroom
- Superb landscaped rear garden with circular lawn & patios
- Spacious block paved driveway
- - Viewing is essential to be fully appreciated