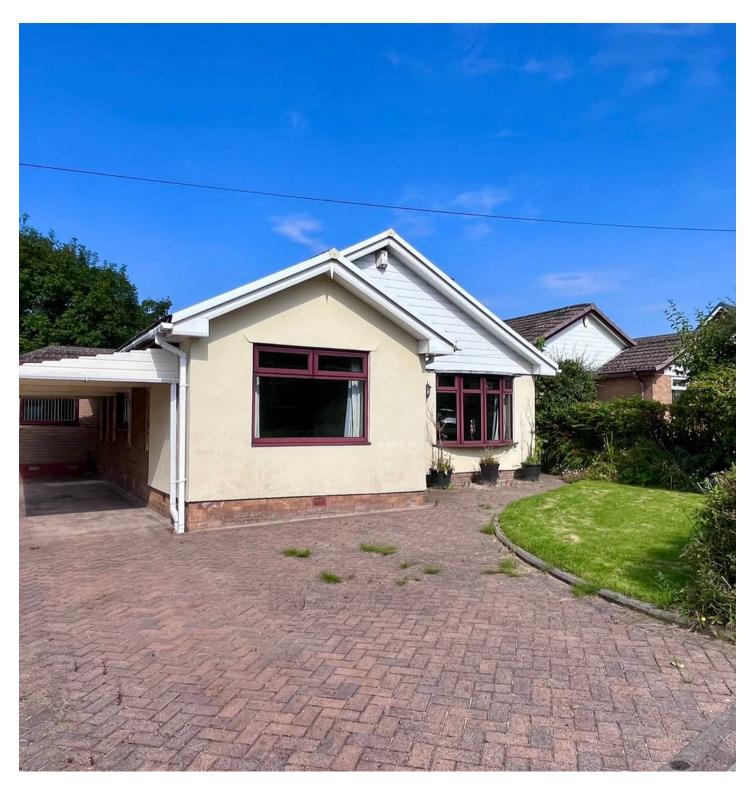

## Bury, Bury

Deceptively Spacious Extended Detached Bungalow. 3 Good Sized Bedrooms, Bathroom and Separate Shower Room, Large Lounge, Separate Dining Room Leading to Conservatory, Breakfast Kitchen, Utility Room, Gardens and Extensive Driveway with Carport. Offered with No Onward Chain

Council Tax band: E

Tenure: Leasehold

EPC Energy Efficiency Rating: C

EPC Environmental Impact Rating: D

- EXTENDED 3 BEDROOM DETACHED BUNGALOW WITH NO ONWARD CHAIN
- DECEPTIVELY SPACIOUS WITH LARGE LOFT
- BREAKFAST KITCHEN
- LOUNGE, SEPARATE DINING, CONSERVATORY
- SEPARATE 3 PIECE BATHROOM
- UTILITY ROOM AND ADDITIONAL SHOWER ROOM
- LOW MAINTANENCE GARDENS WITH LONG BLOCK DRIVEWAY & CAR PORT