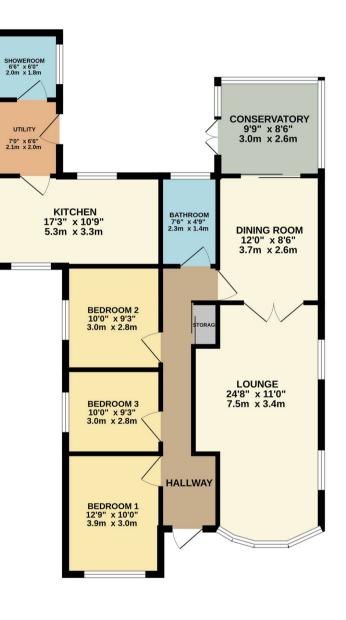

## Bury, Bury

Deceptively Spacious Extended Detached Bungalow. 3 Good Sized Bedrooms, Bathroom and Separate Shower Room, Large Lounge, Separate Dining Room Leading to Conservatory, Breakfast Kitchen, Utility Room, Gardens and Extensive Driveway with Carport. Offered with No Onward Chain

Council Tax band: E

Tenure: Leasehold

EPC Energy Efficiency Rating: C

EPC Environmental Impact Rating: D

- EXTENDED 3 BEDROOM DETACHED BUNGALOW WITH NO ONWARD CHAIN
- DECEPTIVELY SPACIOUS WITH LARGE LOFT
- BREAKFAST KITCHEN
- LOUNGE, SEPARATE DINING, CONSERVATORY
- SEPARATE 3 PIECE BATHROOM
- UTILITY ROOM AND ADDITIONAL SHOWER ROOM
- LOW MAINTANENCE GARDENS WITH LONG BLOCK DRIVEWAY & CAR PORT

While severy attempt has been made to ensure the accuracy of the floorplane contained here, measurements of doors, wholes, comes and any other tesms are approximate and non-responsibility taken for any error, omission or mis-statement. This plan is for illustrative purposes only and should be used as such by any prospective purchaser. The services, systems and and papilances shown have not bene tested and no guarantee as to their operability or efficiency can be given. Made with Metropic %2024.