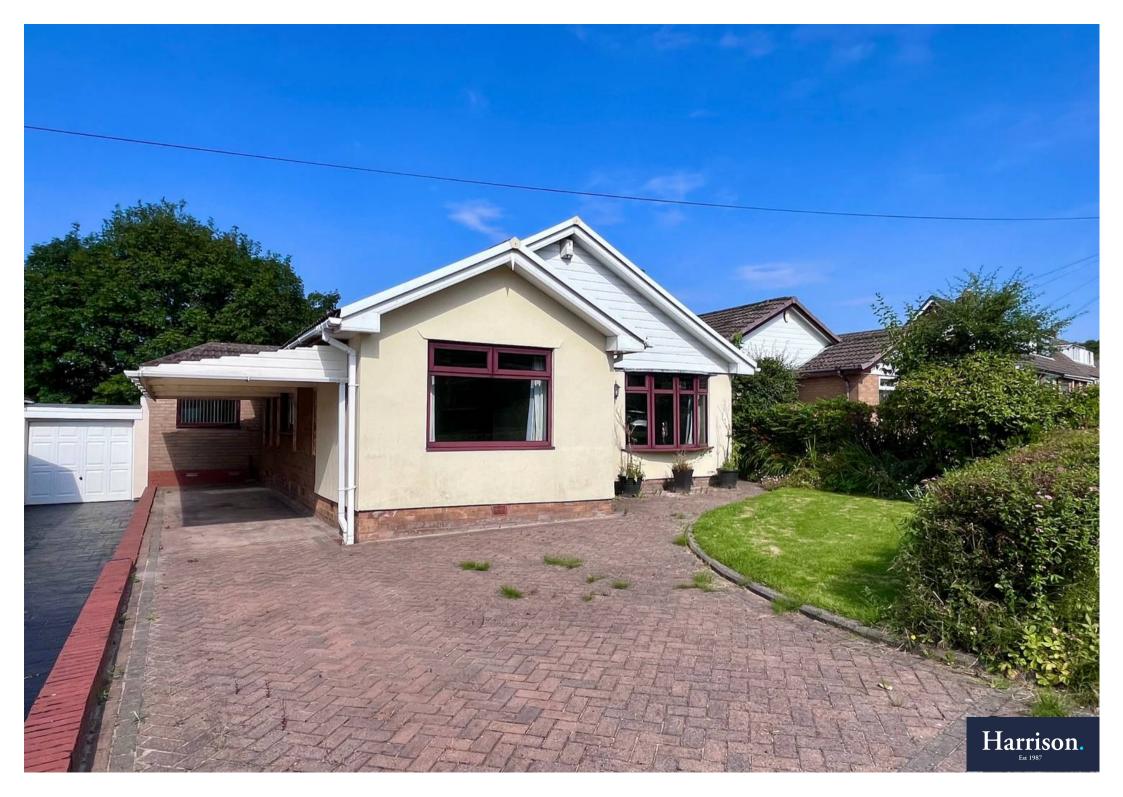

## Bury, Bury

Deceptively Spacious Extended Detached Bungalow. 3 Good Sized Bedrooms, Bathroom and Separate Shower Room, Large Lounge, Separate Dining Room Leading to Conservatory, Breakfast Kitchen, Utility Room, Gardens and Extensive Driveway with Carport. Offered with No Onward Chain

Council Tax band: E

Tenure: Leasehold

EPC Energy Efficiency Rating: C

EPC Environmental Impact Rating: D

- EXTENDED 3 BEDROOM DETACHED BUNGALOW WITH NO ONWARD CHAIN
- DECEPTIVELY SPACIOUS WITH LARGE LOFT
- BREAKFAST KITCHEN
- LOUNGE, SEPARATE DINING, CONSERVATORY
- SEPARATE 3 PIECE BATHROOM
- UTILITY ROOM AND ADDITIONAL SHOWER ROOM
- LOW MAINTANENCE GARDENS WITH LONG BLOCK DRIVEWAY & CAR PORT