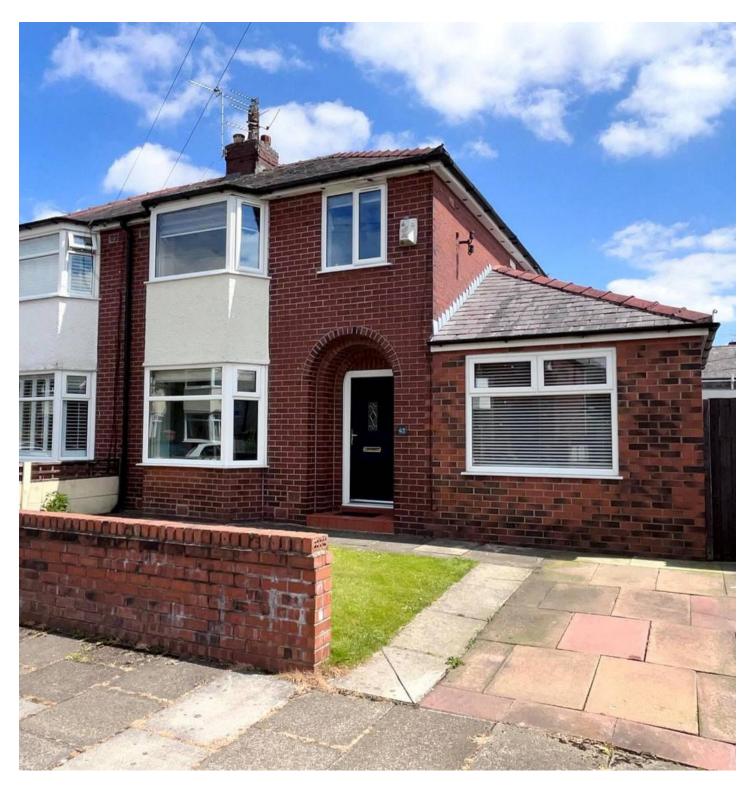

42 Dalton Street, Bury

£260,000

## 42 Dalton Street

## Bury, Bury

We are Delighted to market this Superb Impressive Pre War Semi Detached House with 3 Bedrooms set in a Highly Popular & Convenient Location close to Local Schools, a variety of Amenities, Parkland, Bus Routes & walking distance for Bury Town Centre. This Tastefully Modernised Family Sized Home is Not to be Missed & Viewings are Essential to be Fully Appreciated.

Council Tax band: C

Tenure: Leasehold

EPC Energy Efficiency Rating: D

EPC Environmental Impact Rating: E

- A SUPERB & IMPRESSIVE EXTENDED PRE WAR SEMI DETACHED HOUSE WITH 3 BEDROOMS
- SET IN A HIGHLY POPULAR & CONVENIENT LOCATION
- CLOSE TO SCHOOLS, AMENITIES, BUS ROUTES & PARKLAND
- WALKING DISTANCE FOR BURY TOWN CENTRE
- BEAUTIFULLY PRESENTED THROUGHOUT
- HALLWAY, LOUNGE, SEPARATE DINING ROOM
- FAMILY ROOM/2ND LOUNGE, STYLISH FITTED KITCHEN
- STYLISH WHITE 3 PIECE BATHROOM
- LOW MAINTENANCE GARDENS TO FRONT & REAR, PAVED DRIVEWAY
- A NOT TO BE MISSED PROPERTY, VIEWING IS A MUST